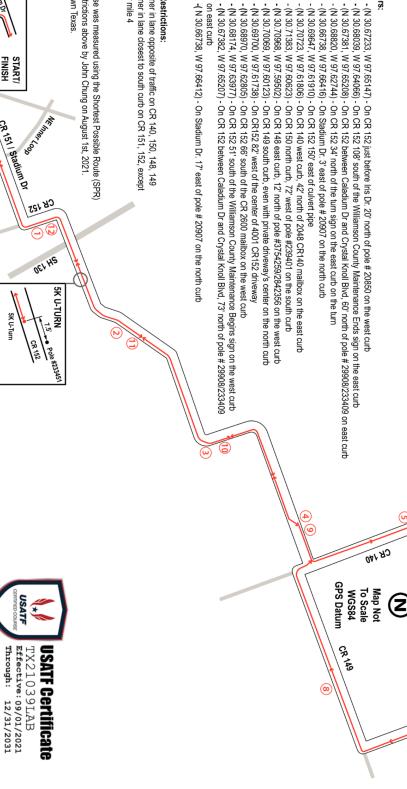

Georgetown Texas.

Runner Restrictions:

-( N 30.66738, W 97.66412) - On Stadium Dr. 17' east of pole # 20907 on the north curb

· (N 30.68970, W 97.62805) - On CR 152 66' south of the CR 2600 mailbox on the west curb

 (N 30.70069, W 97.60123) - On CR 149 south curb, even with private driveway's center on the north curb
 (N 30.69700, W 97.61738) - On CR152 82' west of the center of 4001 CR152 driveway (N 30.70968, W 97.59502) - On CR 148 east curb, 12' north of pole #3754259/2842356 on the west curb

Runner in lane closest to south curb on CR 151, 152, except Runner in lane opposite of traffic on CR 140, 150, 148, 149

after mile 4

within restrictions above by John Chung on August 1st, 2021.

START/ FINISH

CR 151 | Stadium Dr

CRISS

OEL HS

CR TES Pole #233451

5K U-TURN

This course was measured using the Shortest Possible Route (SPR)

## Certified Points:

CR 150

CR 148

\* Start / Finish - (N 30.66665, W 97.66430) On parking lot driveway south of Stadium Dr. 65.5' west of pole #17424 on the north curb
 \* 5K U-turn - (N 30.67673, W 97.64587) On CR 152 just affer Lazy Rd, 7.5' west of pole #233451 on the north curb