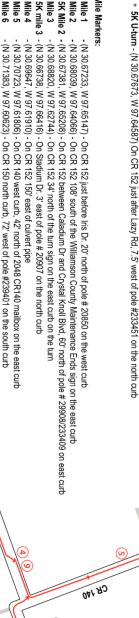

Georgetown Texas.

Runner Restrictions:

-( N 30.66738, W 97.66412) - On Stadium Dr. 17' east of pole # 20907 on the north curb

· (N 30.68970, W 97.62805) - On CR 152 66' south of the CR 2600 mailbox on the west curb

 (N 30.70069, W 97.60123) - On CR 149 south curb, even with private driveway's center on the north curb
 (N 30.69700, W 97.61738) - On CR152 82' west of the center of 4001 CR152 driveway (N 30.70968, W 97.59502) - On CR 148 east curb, 12' north of pole #3754259/2842356 on the west curb

Runner in lane closest to south curb on CR 151, 152, except Runner in lane opposite of traffic on CR 140, 150, 148, 149

after mile 4

within restrictions above by John Chung on August 1st, 2021.

START/ FINISH

## Certified Points:

CR 150

CR 148

\* Start / Finish - (N 30.66665, W 97.66430) On parking lot driveway south of Stadium Dr. 65.5' west of pole #17424 on the north curb
 \* 5K U-turn - (N 30.67673, W 97.64587) On CR 152 just affer Lazy Rd, 7.5' west of pole #233451 on the north curb